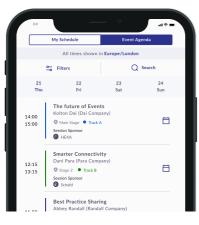

## Follow your schedule

Keep track of your day. Note: Adding sessions to your schedule doesn't reserve seats-arrive early!

Chat with connections 2

> Ensure you've made a connection or confirmed a meeting to initiate chats.