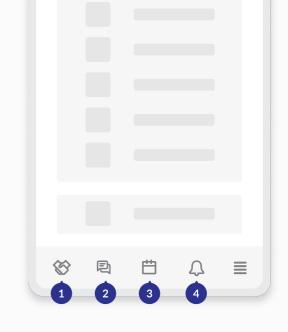

## Follow your schedule

Keep track of your day. Note: Adding sessions to your schedule doesn't reserve seats-arrive early!

Chat with connections 2

> Ensure you've made a connection or confirmed a meeting to initiate chats.